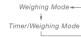

#### Switch Mode

[Press and hold] to switch mode

#### Start/Pause Timer

In Timer/Weighing Mode, [Press] to **start/pause timer** 

#### Switch Weighing Unit

In Weighing Mode, [Press and hold] to toggle oz / gram

#### Reset Timer

In Timer/Weighing Mode, [Press and hold] to reset