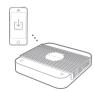

### Quick Start Guide

Remove Protective Cushion

Remove protective cushion from the bottom of scale.

Put on Steady Surface

Set the acaia scale on a flat and **steady surface**.

Download App

Download the acaia app and connect to scale.